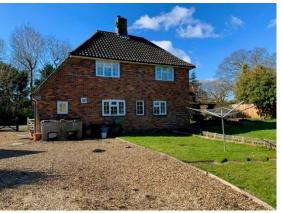

## **AVAILABLE TO RENT**

North Bailiwick, Seamans Lane, Lyndhurst, SO43 7FU

FORESTRY ENGLAND PROPERTY AVAILABLE TO RENT £1,400.00 per calendar month (Open Market Rent)

Subject to Contract

A 3 bedroom detached house with good sized garden located on a quiet residential lane in Minstead.

## The property comprises:

Ground Floor Porch ~ Utility ~ Kitchen ~ Reception Room ~ Dining Room ~

WC

First Floor Master Bedroom ~ Two further bedrooms (One double, one

single) ~ Family Bathroom

Outside Large garden with workshop and ample off-road parking.