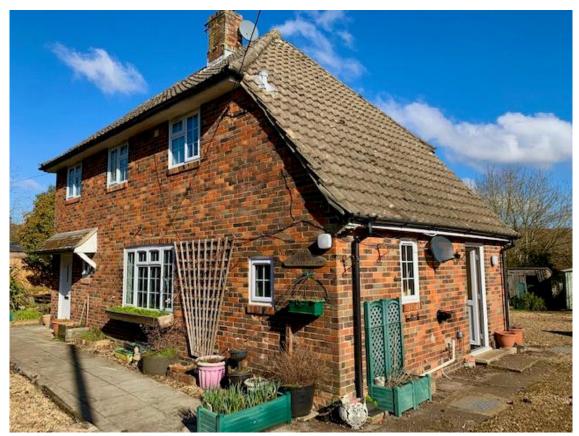

## **AVAILABLE TO RENT**

North Bailiwick, Seamans Lane, Lyndhurst, SO43 7FU

FORESTRY ENGLAND PROPERTY AVAILABLE TO RENT £1,400.00 per calendar month (Open Market Rent)

Subject to Contract

A 3 bedroom detached house with good sized garden located on a quiet residential lane in Minstead.

## The property comprises:

Ground Floor Porch ~ Utility ~ Kitchen ~ Reception Room ~ Dining Room ~

WC

First Floor Master Bedroom ~ Two further bedrooms (One double, one

single) ~ Family Bathroom

Outside Large garden with workshop and ample off-road parking.